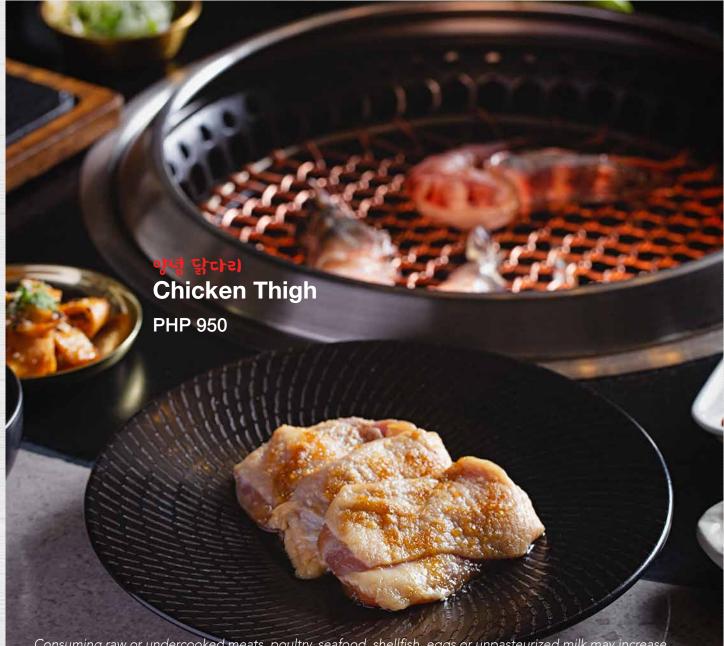

| Php 3250   |
| 호주산 타지마 와규 채끝 등심6<br>Australian Tajima Beef Strip Loin MBS 6   | Php 2900   |
| 미국산 양념 갈비<br>US Yangnyeom Galbi                                | Php 2800   |
| 미국산 갈비살<br>US Cab Short Rib Boneless                           | Php 2400   |
| 호주산 와규 토시살 5<br>Australian Hanging Tender Wagyu MB 5           | Php 2300   |
| 호주산 와규 치마상 5<br>Australian Flank Steak Wagyu MB 5              | Php 2300   |
| 미국산 부채살<br>US Flat Iron Beef                                   | Php 1800   |

\*Serve with steamed rice and five daily side dishes

| TOUROK SPANISH PORK |          |  |
|---------------------|----------|--|
| 두록 삼겹살<br>Belly     | Php 950  |  |
| 두록 목살<br>Collar     | Php 980  |  |
| 두록 항정살<br>Jowl      | Php 1100 |  |

\*Serve with steamed rice and five daily side dishes



Serve with steamed rice and five daily

dishes



Tiger Prawn PHP 1490

## <mark>오지</mark>어 **Squid** PHP 1180



# 육회)

# Yuk Hoe

Korean beef tartare

PHP 1220

\*Serve with steamed rice and five daily side dishes

# <mark>닭볶음탕</mark> Dak Bokkeum Tang

braised spicy chicken

PHP 1730

\*Serve with steamed rice and five daily side dishes

# 오삼 불고기

**Osam bulgogi** stir-fried squid and pork belly

PHP 1220

\*Serve with steamed rice and five daily side dishes

## 부대찌개

**Budae Jjigae** Korean military sausage soup

PHP 920

\*Serve with steamed rice and five daily side dishes

# 꼬리찜

Kkori Jjim braised oxtail

PHP 1760

\*Serve with steamed rice and five daily side dishes

Consuming raw or undercooked meats, poultry, seafood, shellfish, eggs or unpasteurized milk may increase your risk