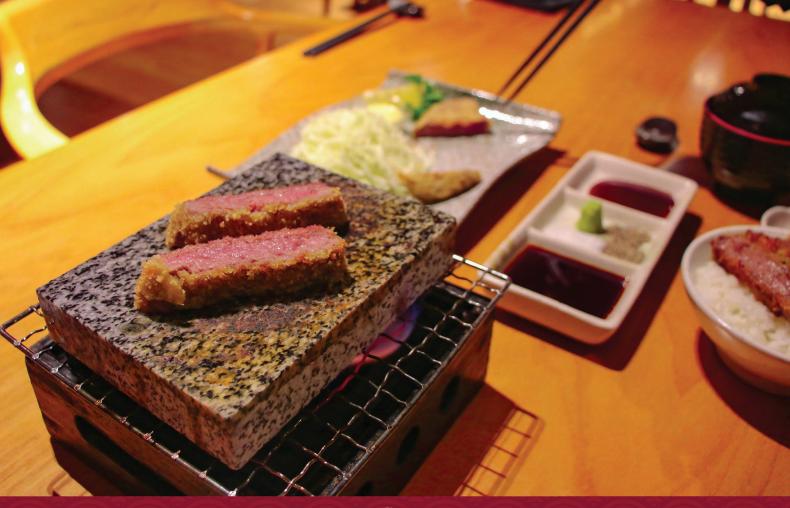

## ISHIYAKI GYUKATSU

## Chef's Gourmet 'Stone-Grilled Beef Cutlet'

Sizzle your senses with Chef Tetsuya Yanagida's gourmet stone-grilled beef cutlet, Ishiyaki Gyukatsu. Find delight in a selection of premium beef, including Japanese Wagyu, Australian Rib Loin, and Tenderloin, enhanced by customary Japanese cooking methods.