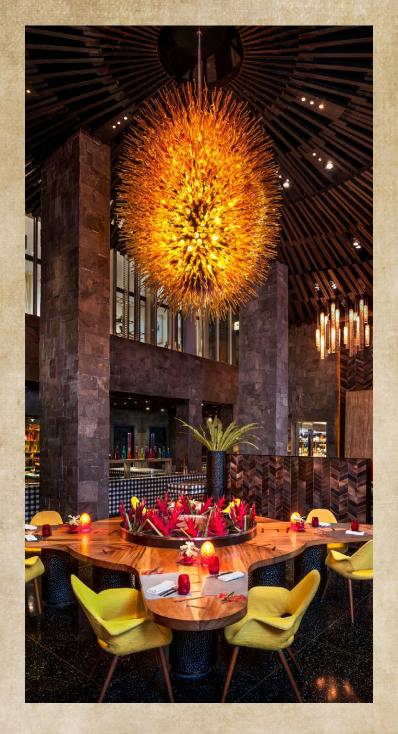

## There's no smoke without it...

Where there's smoke, there's FIRE. Savor the complex flavors of dry-aged, flame-cooked meat and sizzling seafood at our iconic Seminyak hotspot. Inspired by Bali's striking Kecak dance, FIRE is an indulgent grill restaurant beloved for its playful twist on the island's mysticism. Sit back and survey a phenomenal wine list under the light of a fireball chandelier. Don't worry, those calories will burn off in the morning.

Our team is fired-up with enthusiasm, and it catches on fast at this lively restaurant. Beyond the design concept's playful reinterpretation of tradition, the Kecak dance also influences the menu with sizzling dryaged meats and complex slow cooking rituals. Accept no substitute, set your senses on FIRE.