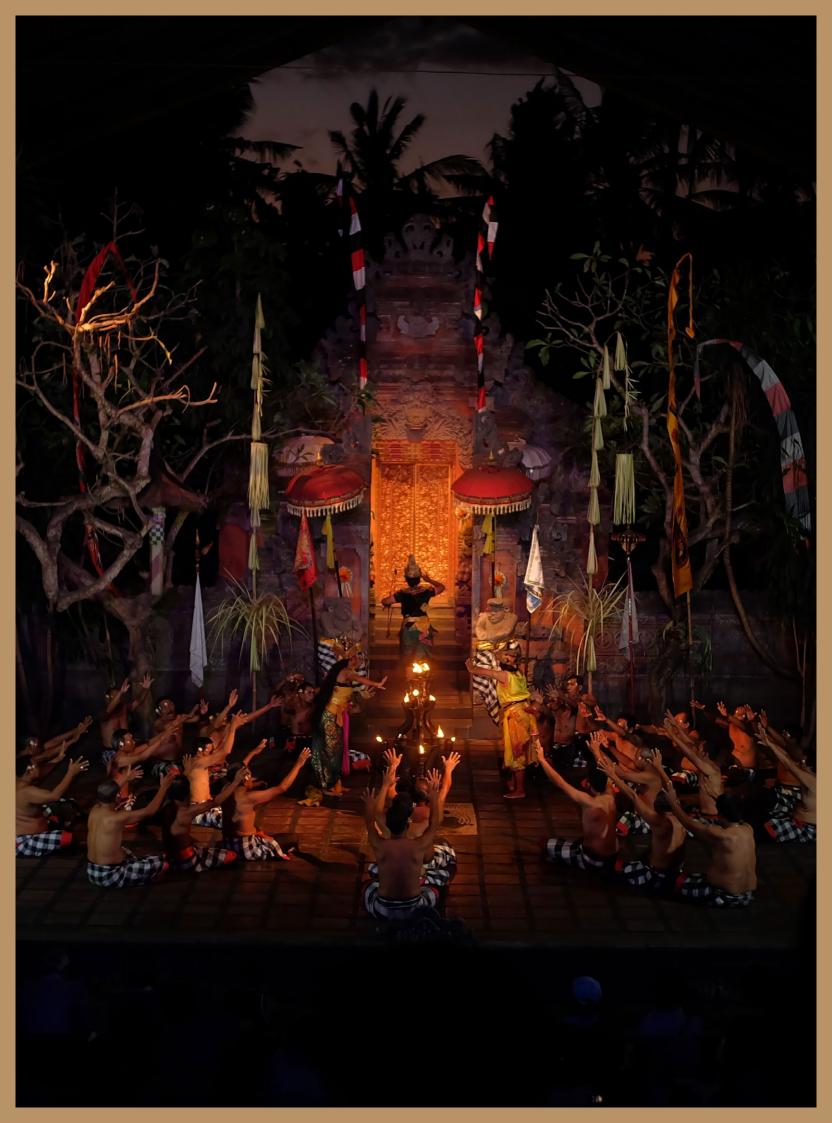

## There's no smoke without it...

Where there's smoke, there's FIRE. Savor the complex flavors of dry-aged, flame-cooked meat and sizzling seafood at our iconic Seminyak hotspot. Inspired by Bali's striking Kecak dance, FIRE is an indulgent grill restaurant beloved for its playful twist on the island's mysticism. Sit back and survey a phenomenal wine list under the light of a fireball chandelier. Don't worry, those calories will burn off in the morning.

Our team is fired-up with enthusiasm, and it catches on fast at this lively restaurant. Beyond the design concept's playful reinterpretation of tradition, the Kecak dance also influences the menu with sizzling dryaged meats and complex slow cooking rituals. Accept no substitute, set your senses on FIRE.