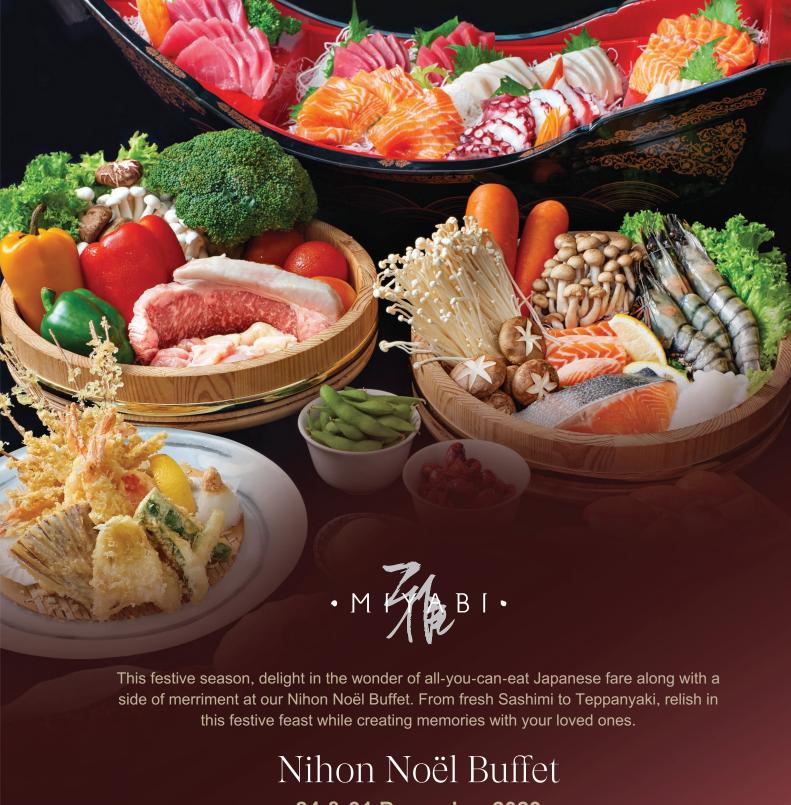

# Nihon Noël Buffet

**24 & 31 December 2023** | 6:30pm - 10:30pm

#### Sushi & Sashimi Station

14 kinds of sushi and 7 kinds of sashimi from Numazu prefecture

\* Premium Toro Nigiri Sushi

2 pieces each per adult

The Nigiri sushi is a must try, using fresh fish from the Numazu fishing port in Shizuoka prefecture.

## Salad & Appetiser Station

Edamame

Steamed Green Soybeans

Kurage Kyuri

Jellyfish and Cucumber Salad

Koebi Karaage

Deep-fried Small Shrimp

Assortment of Japanese Pickles and Kimchi

## Teppanyaki Station

Teppanyaki

5 kinds of teppanyaki served with special garlic from Aomori

Enjoy this garlic from the Aomori prefecture, well known for its highest production volume and best quality of garlic in Japan.

## Deep-fried Delights & Sukiyaki

Sukivaki

Choice of Beef or Chicken Sukiyaki

Tempura

Prawn Tempura, Fish Tempura, Mushroom Tempura and Tempura Kakiage

Hokkaido-style Deep-fried Chicken Crispy Deep-fried Marinated Chicken